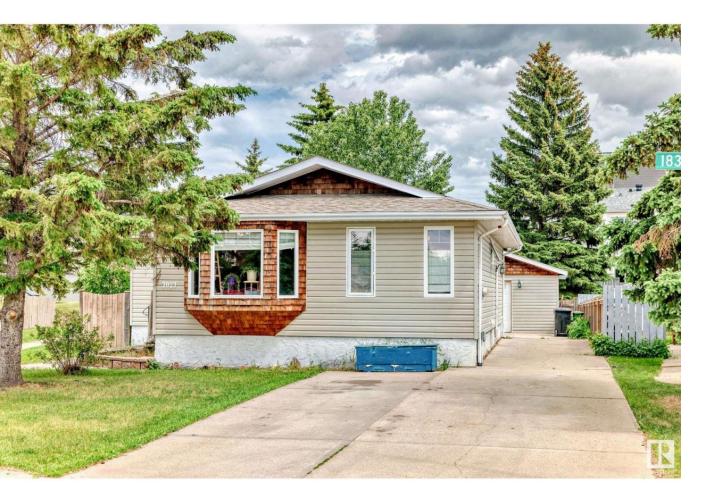

## Edmonton Alberta

HUGE PRIVATE PIE LOT | OVERSIZED HEATED GARAGE | SIDE ENTRANCE | SIDES ONTO WALKWAY Welcome to Lymburn! This 1183 sq ft bungalow sits on a large pie-shaped lot siding onto a walkway that leads to the park. Offering 3 bedrooms, 1.5 bathrooms, a side entrance, and an oversized heated double garage-perfect for guys needing a workshop or extra storage. The long driveway offers plenty of parking for family and guests. There's plenty of room for family living and future potential in the basement. The main floor is bright and spacious with lots of natural light flowing into the living and dining areas, laminate and tile throughout, and a charming bay window with window seat in the living room. The huge private backyard with mature trees is ideal for outdoor entertaining. Located in a fantastic West End neighbourhood close to schools, parks, shopping, Whitemud, Anthony Henday & more. An excellent opportunity to build equity and make it your own! (id:6769)