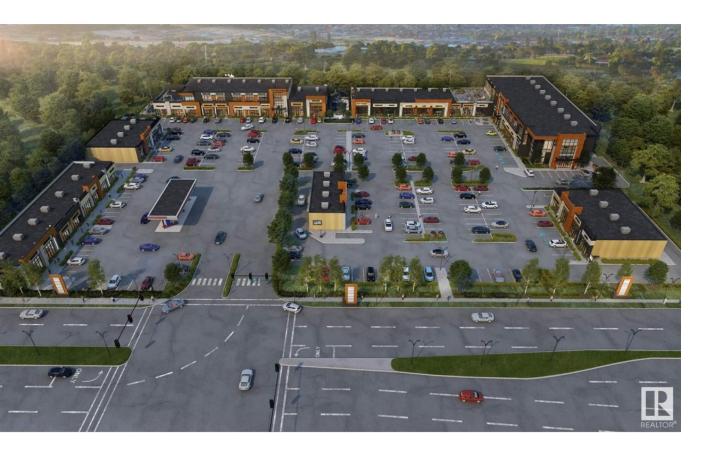

## Edmonton Alberta

\$29

Welcome to Alliance Bazaar! FINAL 3 SECOND FLOOR UNITS REMAINING. Brand new HIGH EXPOSURE freestanding Retail / Professional / Heath / Office / Commercial condo units FOR LEASE. Base lease rates starting at \$29.00 PSF (2nd floor) plus CAC charges. Direct exposure onto Ellerslie Road. Super quick access to Anthony Henday + QE2 + Gateway Blvd. Excellent building and pylon signage opportunities. LOTS OF PARKING! Excellent New Retail Landmark. (id:6769)