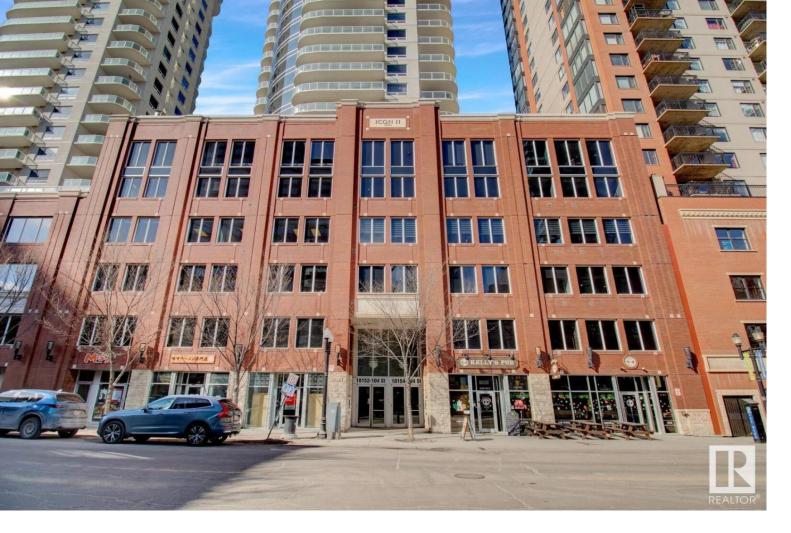

## Edmonton Alberta

\$1,750

Luxury suite in Icon II condominium tower. This 2 bedroom, 2 bath 950 sq. ft. on the 7th floor. Close enough to Rogers Place for convenience but far enough for comfort, the building is situated amid some of Edmontons most popular eateries, bars and shopping venue. Icon 2 is the best place for you if you want to be at the heart of it all. Granite countertops; laminate hardwood; galley style kitchen with stainless appliances; top of line kitchen cabinets with backsplash; upgraded light fixtures; full closet shelving/hangars.Underground, heated, secure parking stall. Master bedroom with ensuite and in suite laundry. Heat and water included. Huge wrap around balcony with gas outlet for barbeque. Easy access to Grant MacEwan, NAIT; Royal Alexander Hospital. A few footsteps from LRT (light rapid transit) with access to University of Alberta Main and South campus; University of Alberta hospital and Health Sciences Center plus northbound to Commonwealth Stadium and Northlands/Rexall Place. Location! (id:6769)