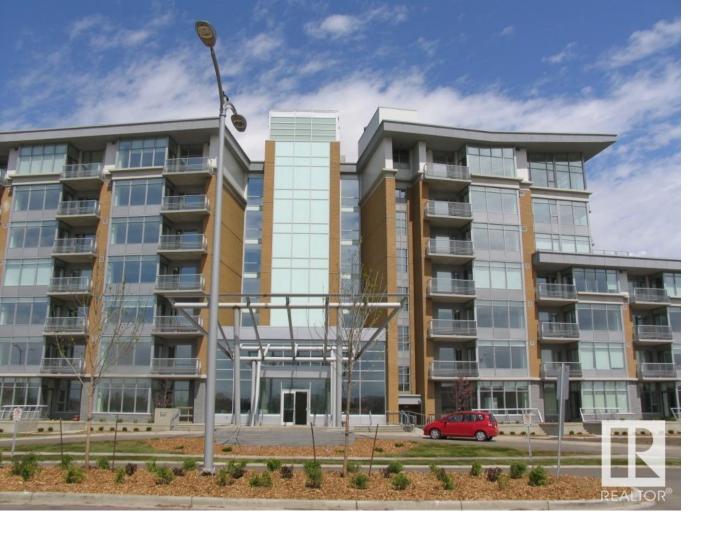

## Edmonton Alberta \$275,000

ONE CENTURY PARK, this upscale executive condo is located in southwest Edmonton in the community of Ermineskin. This 7th floor 948 sq.ft one bedroom plus den and one bath. South facing with a panaromic view of the southeast to the southwest. The complex is located within walking distance to the LRT and minutes to the South Edmonton Common. This condo features 12 foot ceilings, hardwood floors in living room, marble flooring in entry way and kitchen, granite counter-tops, granite surround for the fireplace, private balcony with BBQ gas hook-up and window coverings. The condo also includes a KitchenAid Appliances package consisting of Counter-Top Gas Stove, Built-In Oven, Built-In Microwave, Built-In Dishwasher, Refrigerator, Stack Washer and Dryer. Amenities includes an exercise room, secure and heated underground parking and visitors parking, underground heated storage. Be the few to call Century Park home. Make Century Park living a part of your lifestyle choice. Condo fees includes all utilities. (id:6769)