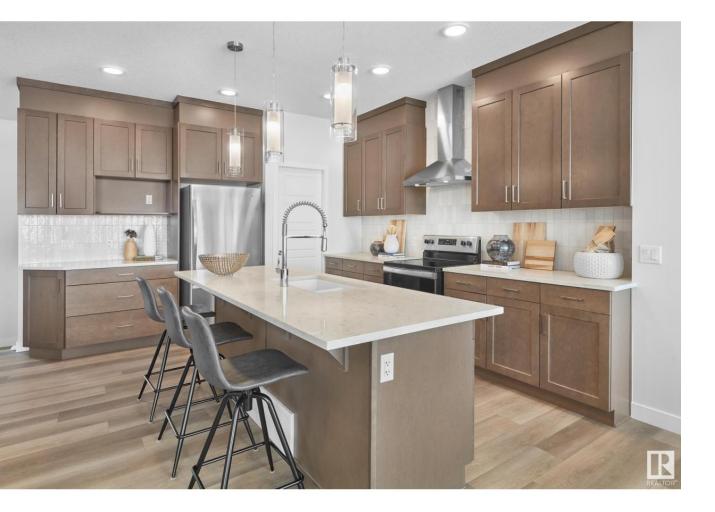

## Edmonton Alberta \$626,319

\*SIDE ENTRANCE INCLUDED\* \*Deck and landscaping promotion\* The Robson by Brookfield Residential is our 2,133 sq.ft. 3 bedroom located in Edmonton's award winning Paisley. Located on Payipwat Common, just steps from the off leash dog park, playground and green spaces. The Robson is our widely known design because of the estate-like curved staircase facing the living room and kitchen. The kitchen is equipped with our DESIGNER KITCHEN PACKAGE, including a chimney hoodfan, electric range, french door fridge with internal ice/water dispenser, built in microwave and dishwasher. Upstairs, all 3 bedrooms have walk in closets and both upper floor bathrooms include DUAL VANITIES, 3CM quartz and ceramic tile. We've included a window in the bonus room for extra light. The primary ensuite offers both a tub and a glass shower, and an enclosed watercloset. The garage is oversized with plenty of storage space. Pictures of showhome (id:6769)