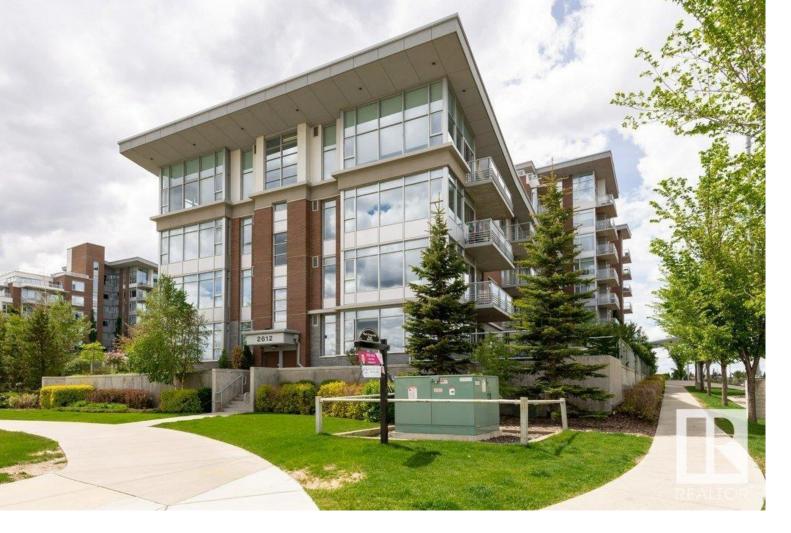

## Edmonton Alberta

Penthouse 2 bedroom + open den area 2 U/G parking stalls & 2 storage compartments. Large wrap around 935 sf balcony offers great park view. Immediate possession. Developer's size 1432 sf luxurious, stylish corner unit in Regent Century Park! Features open concept floor plan 10' ceilings, floor to ceiling windows, Cozy Fireplace, Spacious kitchen w Granite Counter Tops/Backsplash/SS Appliances incl countertop stove Built-in Oven/Garburator, ample Cabinets & drawers, Huge Island, laminate floorings through out. Master suite is well designed with large window overlook beautiful views. 2 side closets that extend into the exquisite 5 piece/Double Sinks/Large Soaker Tub/Glass Enclosed Shower/Marble surround/2 New Mirror Cabinets/Float Vanities. Air Cond/In-suite Laundry/each floor Garbage Chute, Storage Locker, Exercise room, Much More....Walking distance to Century Park LRT & all amenities. Condo fees \$1090.00/mo include Electricity/Internet/Heat/Water/Ins/mgmt (id:6769)