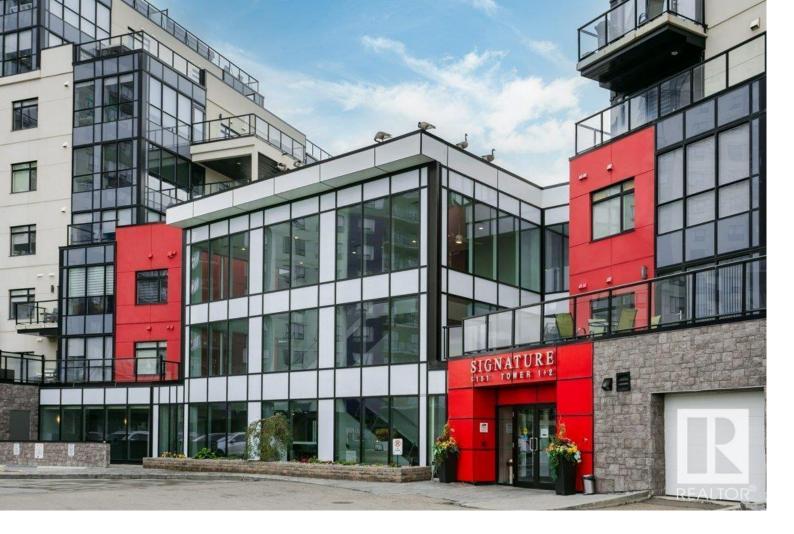

## Edmonton Alberta

\$274,900

Welcome to Signature at Ambleside Condominiums offer modern design with many amenities, concierge service, exercise centre, lounge area, and outdoor terrace. The unit itself features open kitchen concept with modern cabinets, decor, and granite countertop overlooking the living room and dining room. 2 good sized bedrooms separated by living room, a 3 pc full bathroom with walk-in shower in master ensuite. Brand-new laminate flooring throughout the unit, granite countertop in bathrooms, vanity, SS appliances, and front load stacked washer & dryer. Unit also comes with 1 title parking, 1 titled storage cage in separate locked room. Walking distance to shopping, park, pond, and all amenities. Easy access to Anthony Henday and Whitemud freeway. (id:6769)