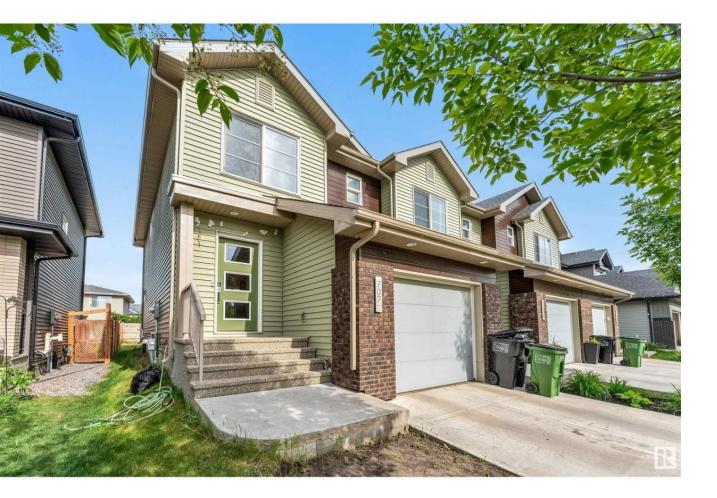

## Edmonton Alberta

Welcome to this stylish 1,697 SQFT home in the sought-after community of Hills at Charlesworth! This welldesigned property features 3 bedrooms, 2.5 baths, including a spacious primary suite with a walk-in closet and 3-piece ensuite. Enjoy the convenience of upstairs laundry and the comfort of an open-concept main floor with a bright living area. The modern kitchen offers two-tone cabinets, stainless steel appliances, ceiling-height cabinetry, and a walk-in pantry. Step outside to a finished deck and fully fenced backyard-perfect for summer gatherings. The single attached garage adds convenience, and with the basement stairs positioned along the exterior wall, there's excellent potential for a future separate entrance. (id:6769)