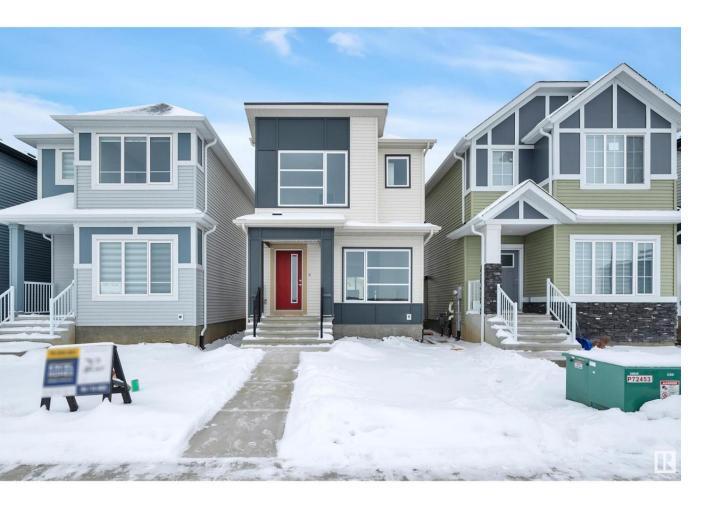

## Edmonton Alberta

Welcome to the BEST DEAL in the area! BRAND NEW the Aspen in sought after VITA CRYSTALLINA by 35 yr builder EXCEL HOMES this 2 modern 2 storey home has it all. At just under 1400 sf upon entering you are greeted with 9ft ceilings, LVP flooring, great room to your right, open concept kitchen all with quartz countertops, large island, stainless steel appliances including, dishwasher built-in, OTR microwave, stove, and refrigerator. Conveniently located to the rear is the nook and 1/2 bath finishing off the main floor. Upstairs is carpeted, offering 3 bedrooms including primary with 4 piece ensuite and full main bath plus side by side washer and dryer. Going to the basement, this home offers a SEPARATE ENTRANCE perfect for a legal suite. This GREEN BUILT home includes HRV, tankless water system, low E windows, upgraded insulation, ecobee thermostat, solar panel rough in, insulated lines and much much more. INCLUDED is a DOUBLE DETACHED GARAGE! DON'T DELAY!! THIS ONE WON'T LAST!! (id:6769)