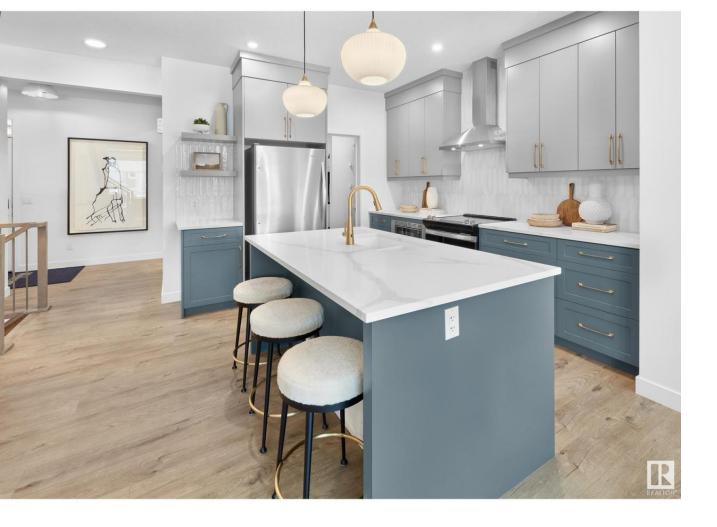

## Edmonton Alberta

\$580,691

The Rundle by Brookfield Residential offers 1843 sq. ft. of stylish and functional living in the desirable SW community of Paisley. The main floor offers 3CM quartz, luxury vinyl plank flooring and 9 ft ceilings. The main floor is upgraded with spindle railing and a fireplace in the living room. The enclosed SIDE ENTRANCE is perfect for future development. The upgraded kitchen includes a stainless steel double door fridge with an internal ice/water dispenser, chimney hoodfan, cabinet risers to the ceiling, a built in wall microwave and Built in Oven, GAS COOKTOP, and dishwasher. The second level features your spacious bonus and a laundry room equipped with a washer/dryer. Enjoy ceramic tile, 3CM quartz in both bathrooms upstairs. The Ensuite has an upgraded tiled shower with acrylic base and a dual sink vanity. Listing photos are of showhome. (id:6769)