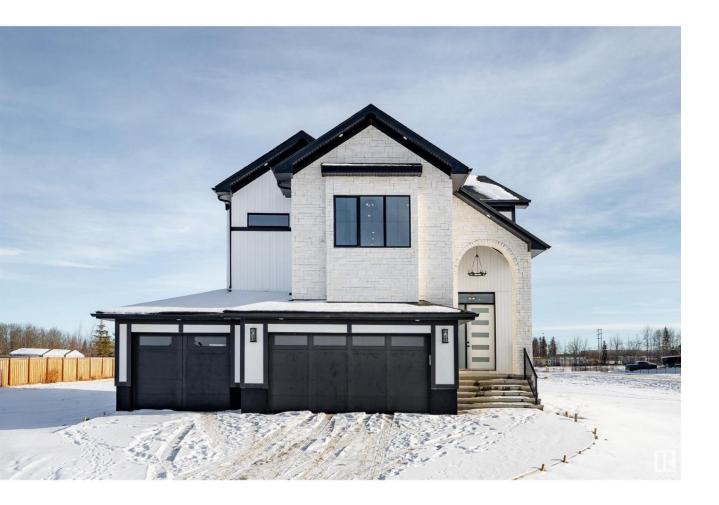

## Rural Parkland County Alberta

Stunning home located on a large lot in the desirable community of Spring Meadow Estates! This home embodies 6 bedrooms and 4.5 bathrooms. The sparkling kitchen integrates modern and high end design with chef quality stainless steel appliances, and a walk in pantry. Open to the living room, you'll find a luxurious space complete with a wall mounted fire place. The main floor also features a bedroom with large closet and ensuite! The upper floor of the home has a spacious bonus room, 2 bedrooms, 5pc main bathroom, plus the stunning primary bedroom with a five piece ensuite and huge walk in closet. The laundry room is conveniently located on the upper floor. The basement of the home is fully finished and offers two bedrooms with walk-in closets, large rec room with wet bar, and a 5pc bathroom. Located just west of Edmonton, you can enjoy this quiet community that's just a short trip to the city. (id:6769)