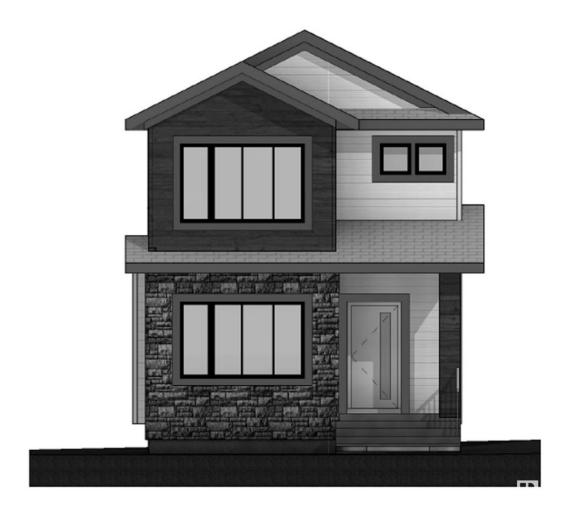

## Spruce Grove Alberta

\$430.000

Welcome to 71 Tilia Place, a 1609-square-foot residence. This charming home features 3 bedrooms and 2.5 bathrooms. The main floor offers a stunning chefs kitchen with pantry for added storage and a spacious living room. The upper floor boasts 2 bedrooms plus the primary bedroom equipped with 3pc ensuite and walk-in closet. An optional deck offers outdoor retreat possibilities within the privacy of the backyard. Enjoy nearby amenities, including a playground, schools, and shopping facilities. (id:6769)