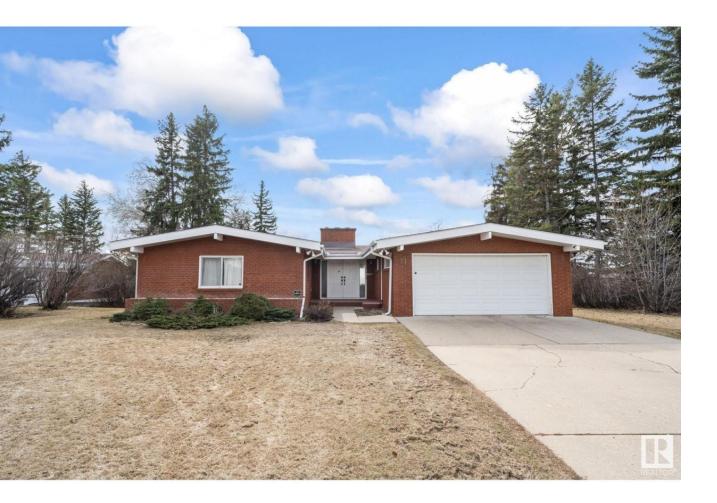

## Edmonton Alberta

Welcome to one of Edmonton's most sought-after communities--prestigious Westbrook Estates! Incredible 18,213 sq ft ravine lot backing directly onto Whitemud Creek, offering a rare opportunity to build your dream home in a breathtaking natural setting with expansive views of the creek. Upgrade this 1546 sq foot 4 bedrooom 3 bathroom timeless brick walkout bungalow is nestled in nature with a southwest-facing backyard and spectacular year-round views. Enjoy an active lifestyle with walking, biking, and hiking trails at your doorstep. Steps from the Westbrook Drive Trailhead and minutes to the River Valley, Derrick Golf & Winter Club, Snow Valley Ski Club, and Square One Coffee. Quick access to U of A, Southgate, and Downtown. Whether you choose to renovate, rebuild, or develop, this property offers endless potential in a location that's truly irreplaceable. Don't miss this legacy opportunity in one of Edmonton's most exclusive neighbourhoods! (id:6769)