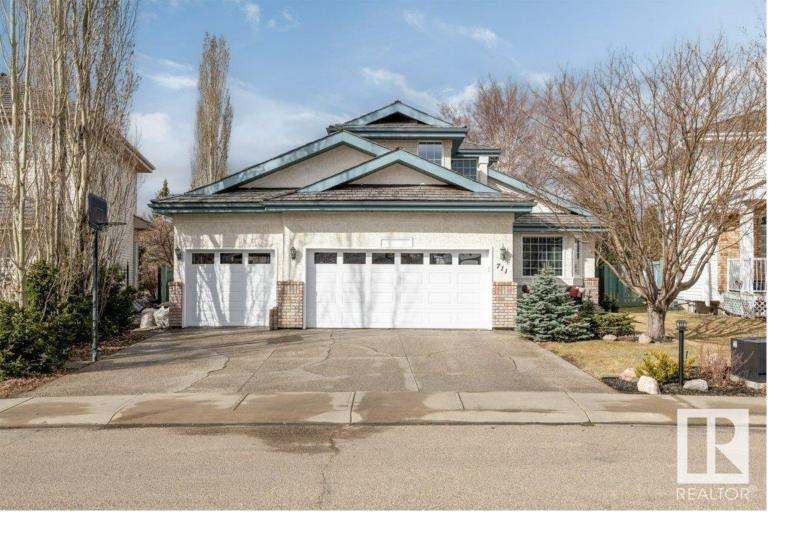

## Edmonton Alberta

\$679.000

IMMACULATE home located in the sought after community of Blackburne Creek. Open concept 2 storey with TRIPLE GARAGE, situated on a large treed lot next to Blackmud ravine & walking trails. This home shows pride of ownership evident in all details as you walk through. Soaring cathedral ceilings, large windows for natural light & real hardwood flooring throughout the main level. Kitchen with upgraded cabinets, quartz countertops, pantry & stainless appliances. Main floor includes a large Living Room, Dining Room, Den, Family Room with a gas fireplace finished in granite & laundry area. Upper level offers a large Master Suite with hardwood & vaulted ceiling, all new ensuite, main bathroom plus 2 bedrooms. Newly finished basement with Games Room, Bath, Bedroom & ample storage. Recent NEW CEDAR ROOF and all new Pex Plumbing system. Private backyard oasis with mature trees & massive cedar deck perfect for family gatherings. Stunning forest views from every angle & numerous upgrades make this home a must see. (id:6769)