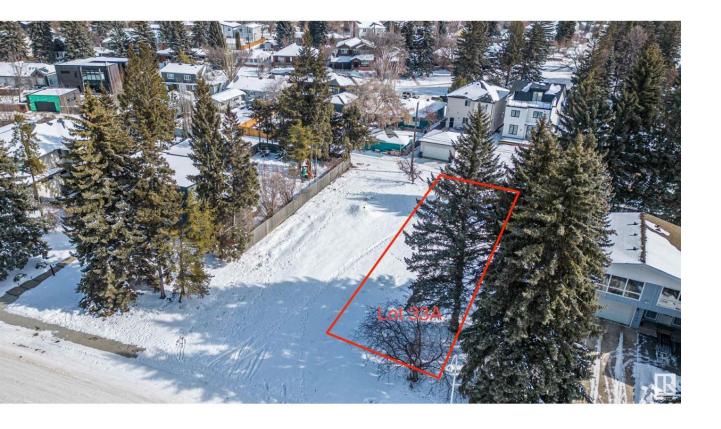

## Edmonton Alberta

\$925,000

Build your dream home on this 634-square-meter lot along the esteemed Saskatchewan Drive in Belgravia. This lot showcases a frontage of 43.38 feet, extending 144 feet on its northern boundary, 137 feet on the southern edge, and a width of 51 feet at the rear. Enjoy unrivalled vistas of Edmonton's River Valley and the Belgravia off-leash park, ensuring a serene backdrop for your home. Benefit from quick access to the University of Alberta, UofA Hospital, River Valley trails, LRT & more. This property sits in one of the best locations on all of Saskatchewan Drive, with plenty of upside. New RS zoning allows for three complete stories, semi detached, & more. (id:6769)