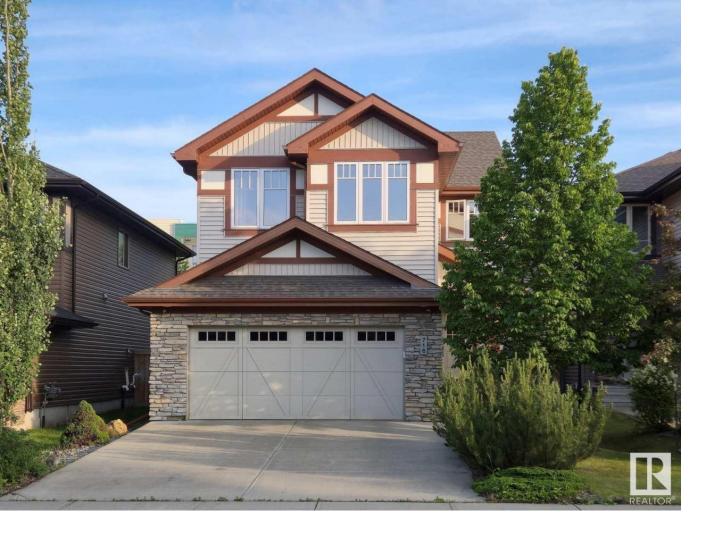

## Edmonton Alberta

\$579,000

This exceptional Ambleside home is located within walking distance of schools and the Currents of Windermere's shops and amenities. The main floor boasts 9' ceilings and gleaming hardwood floors, leading into a bright south-facing living room filled with natural light. The gourmet kitchen features rich espresso cabinetry, granite countertops, stainless steel appliances, and a corner pantry, seamlessly connected to the dining area with patio doors that open to a fully fenced and landscaped south-facing backyard--perfect for outdoor enjoyment. Upstairs, a spacious bonus room with vaulted ceilings and a cozy corner fireplace provides the ideal space for family gatherings. The primary suite includes a 5-piece ensuite with dual sinks and a large walk-in closet, alongside two additional well-sized bedrooms and a 4-piece main bath. Energy-efficient upgrades include a tankless hot water system, drain water heat recovery, and an HRV system. This home offers the perfect blend of style, comfort, and convenience! (id:6769)