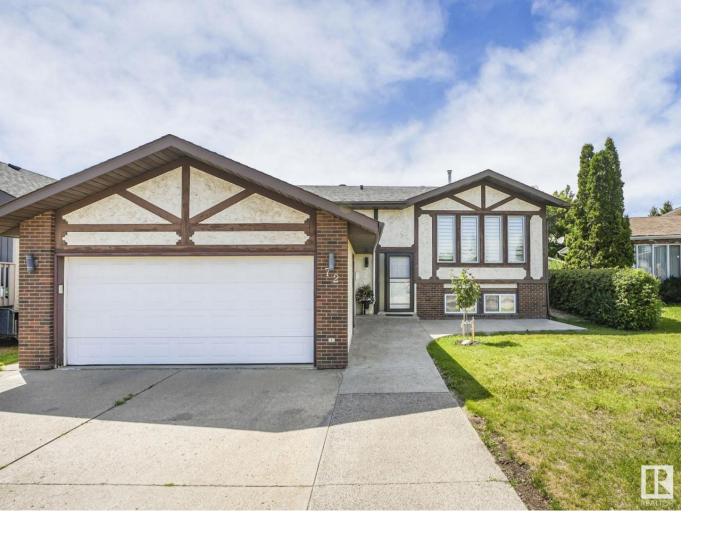

## Edmonton Alberta

\$469,900

FANTASTIC BI-LEVEL! This exceptional home is located on a huge tree lined cul-de-sac in family friendly Dunluce. Featuring loads of upgrades including a gorgeous new kitchen, high-end appliances, quality plank hardwood flooring & the windows have been replaced as well as the roof. Step up into the bright living room which has lots of windows creating an abundance of light. The formal dining area opens to the fully renovated chef's kitchen, granite counters, island & top of the line s/s appliances. There are 2 bedrooms on the main level, the primary with its own ensuite & completed with a family bathroom. The basement has a SEPARATE WALKOUT ENTRANCE providing lots of future possibilities. A 2nd kitchen, large family room with gas fireplace, another bedroom, 3 pce bathroom and laundry. The double attached garage is insulated and drywalled and the fenced landscaped yard has a large patio with gas BBQ hookup! Beautifully located close to great schools, parks & major shopping - it just doesn't get any better! (id:6769)