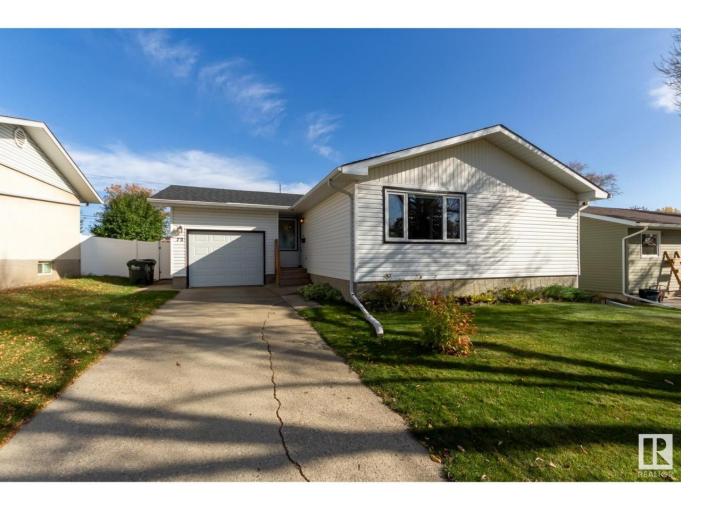

## Sherwood Park Alberta

\$367,000

FACING A GREEN SPACE! Welcome home to 72 lvy Crescent. This 1175 sqft home has had many of the major updates taken care of. Those updates include siding, shingles, windows and doors, and new vinyl fencing in the yard!! This home boasts an open concept kitchen and dining area, a spacious living room, and 3 bedrooms on the main floor. There is 3 piece bathroom, and a 2 piece ensuite, but the walk-in shower can be accessed from the main space or the primary suite - very cool and unique! Moving down to the basement there is a large rec space, a 3 piece bath, an additional bedroom, and the utility room with tons of storage. The attached single garage has an updated garage door and a high ceiling height - fantastic for storage! All of this in a great location close to schools, shopping and more! (id:6769)