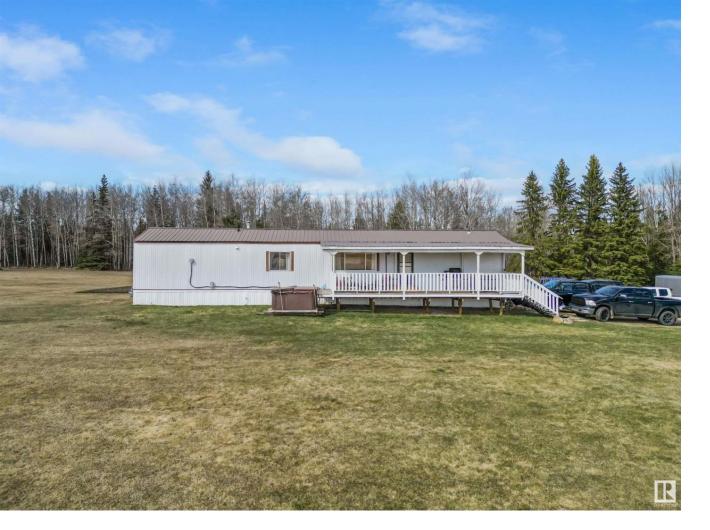

## Rural Parkland County Alberta \$267,900

Charming and affordable 4.99 acre acreage close to town and move in ready. This 3 bedroom, 2 bathroom home shows beautifully and has seen major upgrades. Updated painting, upgraded appliances, new flooring, new light fixtures, and a new tub in the ensuite. The open concept in the living room and kitchen showcases the large windows letting in all of the natural sunlight. Included is the dog run and ride on lawn mower. Your dream of owning an acreage is ready to become a reality. Everything you need is here, just in time to get your garden planted! (id:6769)