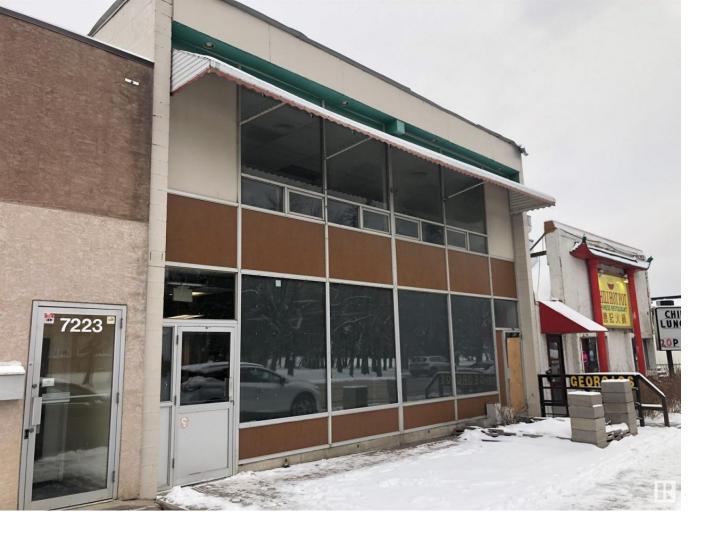

## Edmonton Alberta

Discover this prime leasing opportunity on Calgary Trail in Edmonton. This free-standing property, spanning 5,000 square feet across two levels, and conveniently located between Gateway Blvd and Calgary Trail. The main floor is open with large windows and has a commercial kitchen with walk-in coolers and 12 foot canopy already in place. Upstairs offers many options, office space or added flexibility, with potential for a rooftop patio. Four parking stalls included at the rear and ample street parking, accessibility is seamless. Positioned on Calgary Trail Southbound, this location ensures high visibility and exposure. Perfect for a range of businesses. (id:6769)