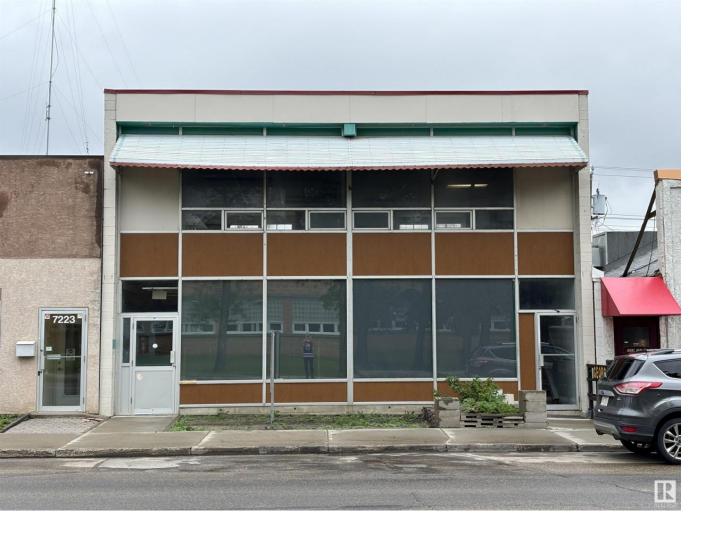

## Edmonton Alberta

Discover this prime leasing opportunity on Calgary Trail in Edmonton. This free-standing property, spanning 5,000 square feet across two levels, and conveniently located between Gateway Blvd and Calgary Trail. The main floor is open with large windows and has a commercial kitchen with walk-in coolers and 12 foot canopy already in place. Upstairs offers many options, office space or added flexibility, with potential for a rooftop patio. Four parking stalls included at the rear and ample street parking, accessibility is seamless. Positioned on Calgary Trail Southbound, this location ensures high visibility and exposure. Perfect for a range of businesses. (id:6769)