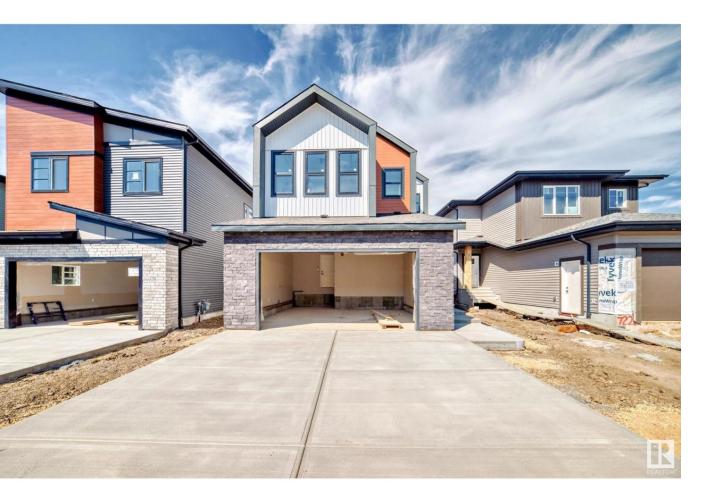

## Edmonton Alberta

Stunning Nordic-Style Home in Riverstead at Keswick! This 2,400 sq ft home sits on a 28-pocket rectangular lot and showcases sleek Nordic design. The main floor features 10 ft ceilings, large windows for abundant natural light, a den/bedroom, spice kitchen, and an open-to-below design at the rear. Step outside to a completed deck with durable dura decking--perfect for relaxing or entertaining. Upstairs, the primary suite is uniquely accessed through the laundry room and is located at the front of the home. Two more bedrooms and a bonus room complete the upper level. A modern layout ideal for stylish, functional family living! (id:6769)