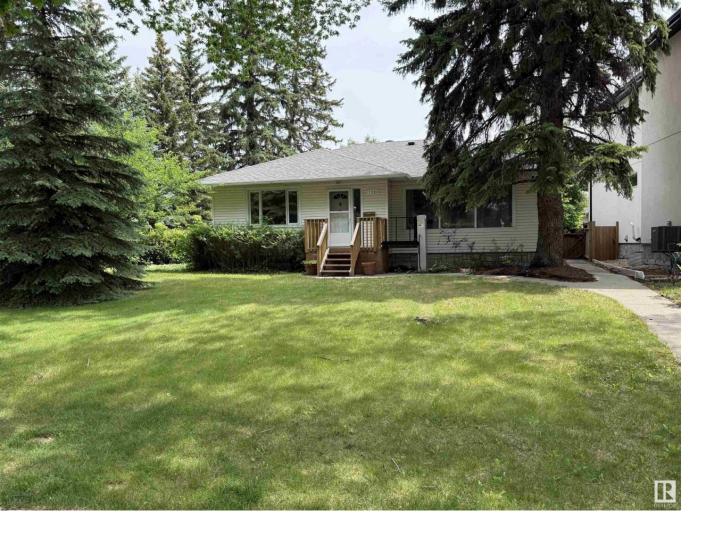

## Edmonton Alberta

\$688.000

Location, location in desirable Belgravia on this 2+2 bedroom 1226 ft.? bungalow. Located on a quiet tree lined Street and backing onto a bike/ walk trail that is only a short walk to the LRT. Great redevelopment potential also with a 7140 sq ft lot (663 sq met). Home features main floor laundry, hardwood floors, upgraded 100 amp electrical service, lots of natural mid-century charm. Good size, living room, dining room, kitchen and main floor bedrooms. Close to the U of A, River Valley, bike trails, Whyte Ave, restaurants and trendy coffee shops (id:6769)