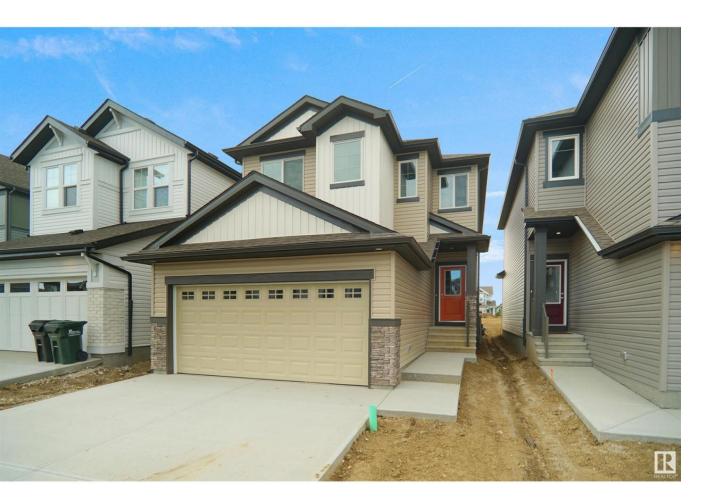

## Edmonton Alberta

\*\*\* Park Backing \*\*\* Welcome to the "Columbia" built by the award winning Pacesetter homes and is located on a quiet street in the heart of north Edmonton This unique property in Crystalina Nera offers nearly 2200sq ft of living space. The main floor features a large front entrance which has a large flex room next to it which can be used a bedroom/ office if needed, as well as an open kitchen with quartz counters, and a large walkthrough pantry that is leads through to the mudroom and garage. Large windows allow natural light to pour in throughout the house. Upstairs you'll find 3 large bedrooms and a good sized center bonus room. This is the perfect place to call home. This home also has a side separate entrance perfect for a future basement suite. \*\*\* Home is under construction and almost complete the photos being used are from a similar home recently built colors may vary To be complete by the end of this year \*\*\* (id:6769)