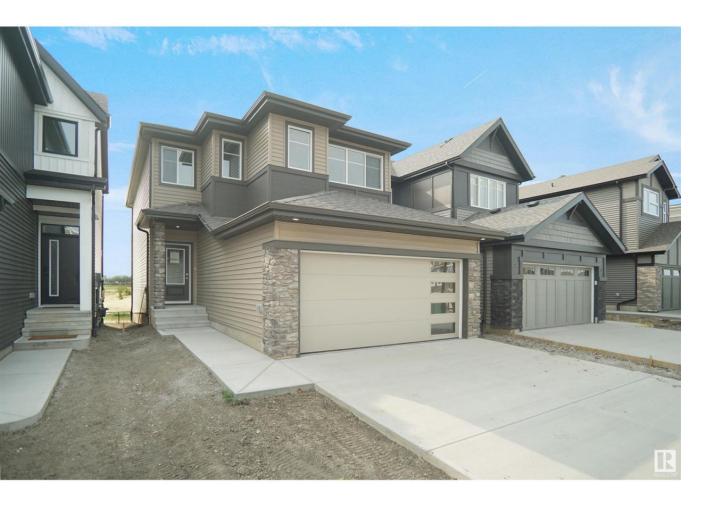

## Edmonton Alberta

\$656,247

Welcome to the "Columbia" built by the award winning Pacesetter homes and is located on a quiet street in the heart of north East Edmonton. This unique property in Quarry Landing offers 2150+ sq ft of living space. The main floor features a large front entrance which has a large flex room next to it which can be used a bedroom/ office if needed, as well as an open kitchen with quartz counters, and a large walkthrough pantry that is leads through to the mudroom and garage. Large windows allow natural light to pour in throughout the house. Upstairs you'll find 4 large bedrooms and a good sized bonus room. This is the perfect place to call home. This home also has a side separate entrance perfect for a future basement suite. \*\*\* Home is under construction and the photos being used are from a similar home recently built colors may vary, The home will be complete by this coming December of 2025 \*\*\* (id:6769)