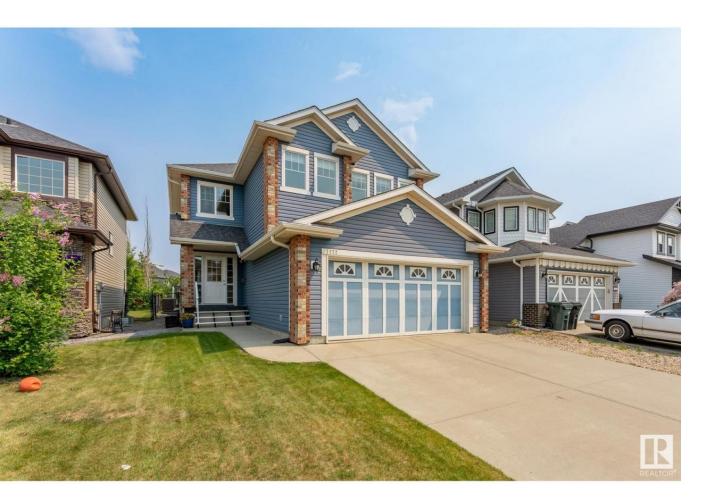

## Sherwood Park Alberta

\$550,000

Welcome home to Emerald Hills! Stay cool this summer with Central Air Conditioning in this 3 bed, 3 bath, 1937 sq ft 2-storey. The spacious open-concept main floor features rich maple hardwood, ceramic tile, and a modern kitchen with maple cabinetry, stainless steel appliances, and a large island with raised breakfast barperfect for entertaining or busy family life. Upstairs offers a bright, family-sized bonus room, 3 generous bedrooms, and 2 full bathrooms, including a large primary suite with double vanity ensuite. The unfinished basement provides endless potential for future development. Enjoy the outdoors in the large backyard, which backs onto a scenic walking path and park--an ideal space for kids and pets. Located in the sought-after community of Emerald Hills, close to schools, shopping, and amenities, this home blends comfort, space, and convenience in one beautiful package. (id:6769)