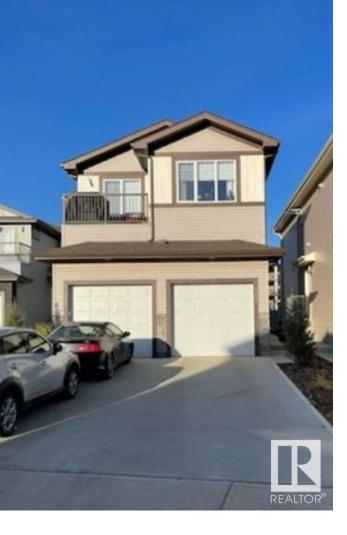

## Edmonton Alberta

\$627,900

UNIQUE Up/Down Duplex One Title. RMS does not allow the full scope of this property. As a rental property... upper unit is a bungalow style commanding \$1,750/month @ 1,213 SF. The Lower Unit has main floor living -bedrooms in the bsmt - Total both levels = 1659 SF of living space commanding \$1,700/month. Rent maybe in the lower to medium range for the area. Excellent Investment! In a Cul-da-sac! A Must to See! Live in one rent the other. Start creating generational living and income for now and the future. Desirable neighbourhood-Creekwood Chappelle. Separate utilities and entrances each with a single front attached garage. Each has balcony or deck c/w 1/2 backyard. High end finishings and appliances inclusive of granite countertops throughout. Walking distance to Donald R Getty K-9, numerous walking paths and playgrounds. Easy Access 41 Avenue SW, Hwy 2 and the Henday. Shopping, activities and daycares in proximity. HOA for subdivision paths, playgrounds all green spaces. Other up/down homes available. (id:6769)