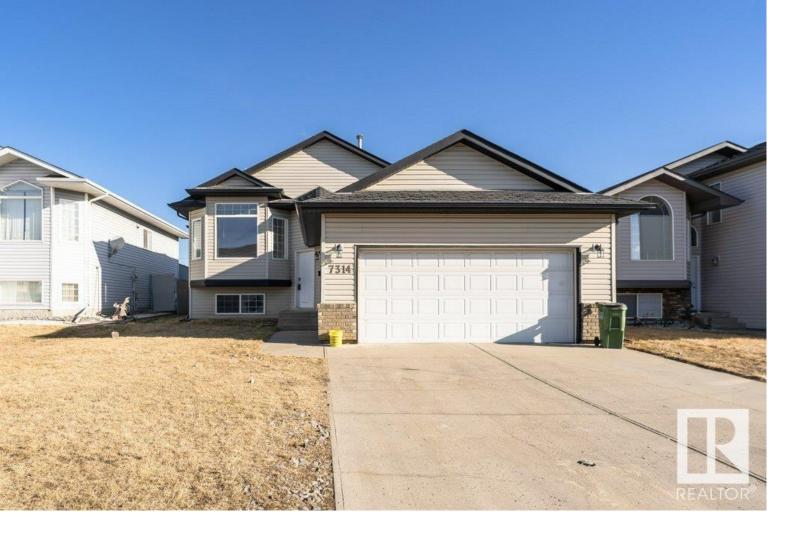

## Edmonton Alberta

\$450.000

This modern bi-level home in Mayliewan offers a spacious and functional layout across 1358 sq ft with total of living space of 2491 sq ft. The property features 5 bedrooms, providing ample space for a growing family or accommodating guests. The home has an oversized double attached garage, providing secure parking and storage space. The family-oriented neighbourhood of Mayliewan offers a welcoming community atmosphere, ideal for families looking for a safe and peaceful environment to call home. Buyers have the option to purchase the home fully renovated, allowing for a move-in ready experience with modern finishes and updated amenities. Alternatively, the property can be purchased as-is, providing an opportunity for buyers to customize and personalize the space according to their preferences and style. Fantastic opportunity for those seeking a comfortable and inviting living space in a family-friendly neighbourhood, with the flexibility to make it their own through renovation or customization. (id:6769)