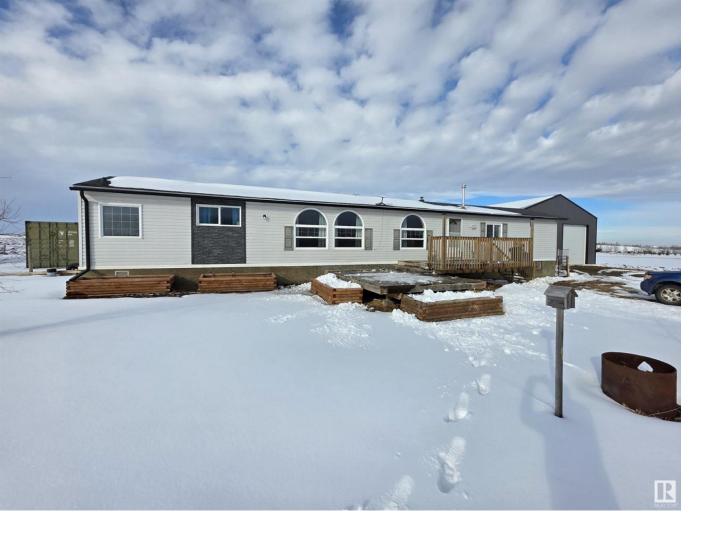

## Rural Parkland County Alberta \$599,900

Incredible property offering nearly 70 acres of productive, workable land. The updated modular home features 3 spacious bedrooms, with a recent addition that was added to make a third bedroom, 2 bathrooms, brand new flooring, and a beautifully renovated kitchen. The massive 42x60 shop is a standout, equipped with 100amp power, 220v, and a radiant heater, making it ideal for any project or storage needs. An electric gate provides security and convenience. Just 15 minutes from Drayton Valley with paved access the whole way. This property truly offers the best of rural living, all while being just a short drive from local amenities. (id:6769)