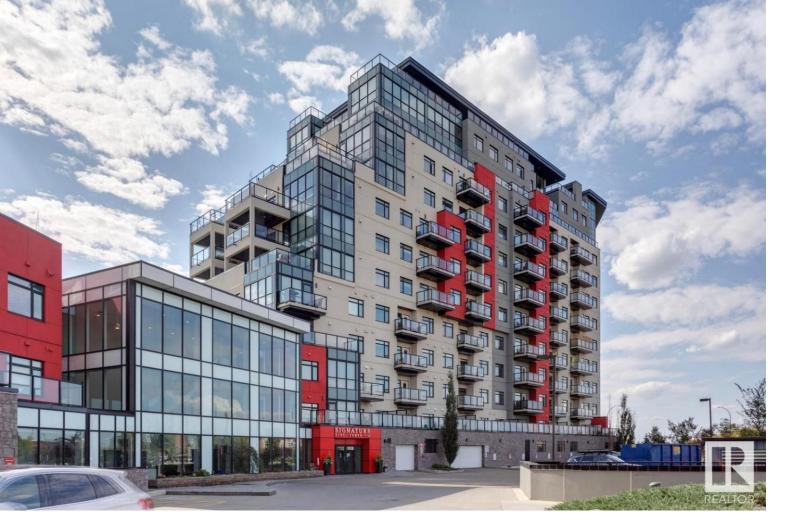

## Edmonton Alberta

\$229,900

Welcome to Signature at Ambleside in Southwest Edmonton! A modern mid-rise concrete and steel development with modern finishes throughout. This absolutely stunning 7th floor unit is the towers most affordable 2 bedroom suite! Pricing includes 1 Titled underground stall, with an opportunity to purchase a second - please inquire direct. The unit offers a timeless kitchen with full-size stainless steel appliances and dark, sleek cabinets + quartz countertops. Additional features include in-suite laundry, full bath and a nice size balcony. Signature Tower is professionally managed, with on-site concierge service, ample visitor parking and all the best shopping & retail located right at your doorstep... Close to public transit, schools and the Anthony Henday freeway. (id:6769)