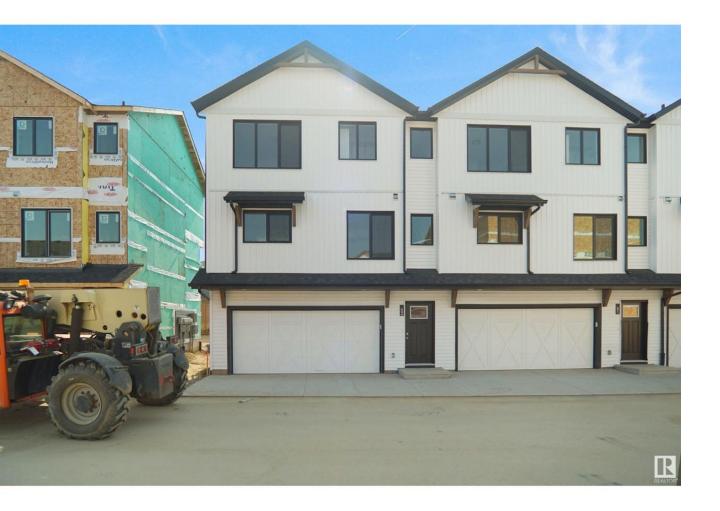

## Edmonton Alberta

\$399,998

This is StreetSide Developments the Jade model. This innovative home design with the ground level featuring a double oversized attached garage that leads to the front entrance/foyer. It features a large kitchen with a center island. The cabinets are modern and there is a full back splash & quartz counter tops throughout. It is open to the living room and the living room features lots of windows that makes it super bright. The deck has a vinyl surface & glass with aluminum railing that is off the living room. This home features 3 bedrooms with with 2.5 baths. The flooring is luxury vinyl plank & carpet. Maintenance fees are \$75/month. It is professionally landscaped. Visitor parking on site.\*\*\*Home is under construction and the photos of a recently built home colors may vary, this home will be complete by November \*\*\* (id:6769)