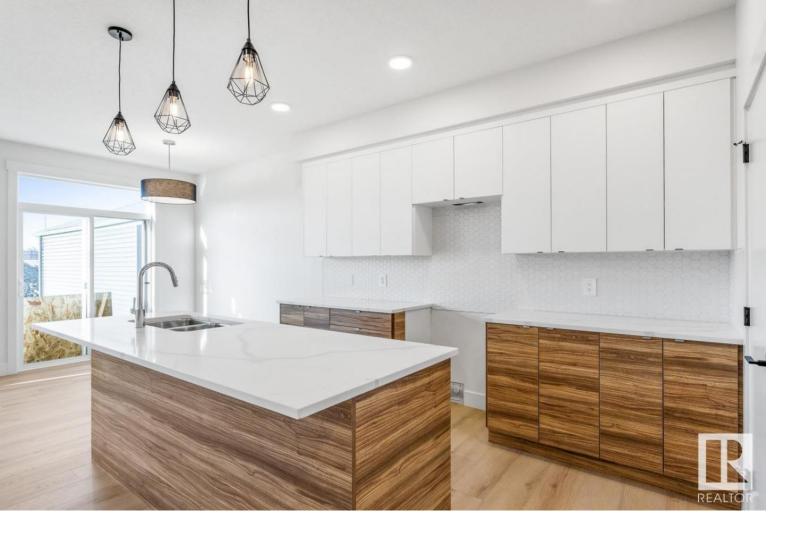

## Sherwood Park Alberta

\$459,900

Welcome to The Landon, by Rohit - Award Winning Builder, located in the newest Sherwood Park Community of Cambrian. This 1565 sqft, 2 Storey duplex offers 3 bedrooms, 2.5 baths, DOUBLE garage & side entrance to the basement. The NeoClassical Revival design style will WOW you as soon as you enter the spacious entrance that leads to the open concept main level with a stylish kitchen that offers plenty of cabinets, pantry & quartz island that over looks the dining & living area. Moving upstairs you will find a king sized primary suite featuring a walk in closet & 4pc ensuite with double vanity. 2 bedrooms are both generous in size, a 4pc bath & flex room compliment this stylish home! You will LOVE living in Cambrian located north on Clover Bar Road just east of Greenland Garden Centre, featuring multiple parks, playgrounds, dog park & 8kms of ravine trails through Oldman Creek! It will also be the home to future schools & shopping PLUS easy access to Hwy 16 & the Anthony Henday. (id:6769)