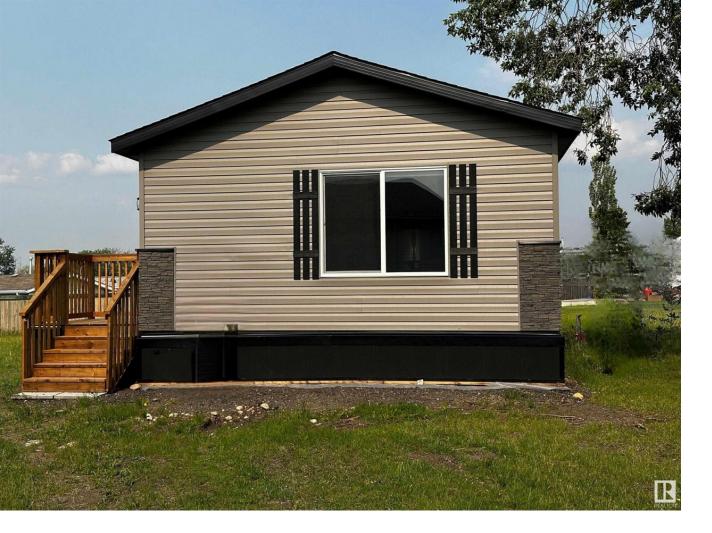

## Leduc Alberta

\$235,000

Brand-new 3-bed, 2-bath home in Willow Park Estates. Situated on a centrally located lot surrounded by mature trees for privacy, this property is just minutes from shopping, schools, parks, & all amenities. The price includes 4 stainless-steel appliances, GST, & a complete turnkey setup. Built w/2x6 exterior walls & 30-year architectural shingles, this energy-efficient home features an open-concept living area anchored by an extended kitchen island with a breakfast bar. Other highlights include vinyl-inspired flooring throughout, a 6x6 front entry landing, an 8x10 rear deck, brick-accented exterior, & is pre-wired for air conditioning. Windows come dressed w/a full blind package. Monthly lot fees are \$649; property taxes are yet to be determined. Enjoy peace of mind w/a 1-year builder warranty & 10-year structural warranty. Don't miss this chance to move into a brand-new home. So what are you waiting for? Take a peek, fall in love & start creating memories! \*pics are virtually enhanced & color may vary\* (id:6769)