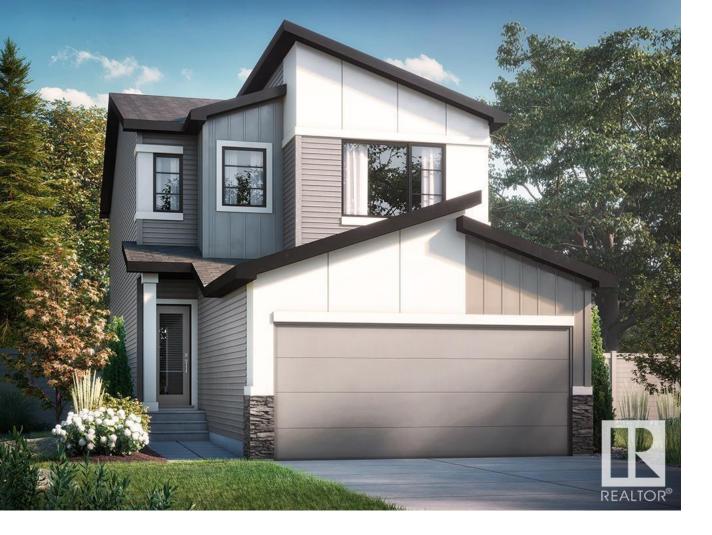

## Edmonton Alberta

\$609,900

The Stella is a spacious single family home model with an open concept main floor, complete with a kitchen that overlooks the great room and dining area. You will also find a spacious walk-through pantry which leads to the mudroom, an open to above staircase, and a 4th bedroom with full bathroom with shower on the main floor. Includes complete SAMSUNG Stainless Steel kitchen appliance package. The second floor features a large central bonus room which creates added privacy between the primary bedroom and the secondary rooms. The luxurious primary bedroom comes complete with a full bathroom and a walk-in closet. This home also has a side entrance with 9' foundation, offering the option for potential development. Photos are representative. (id:6769)