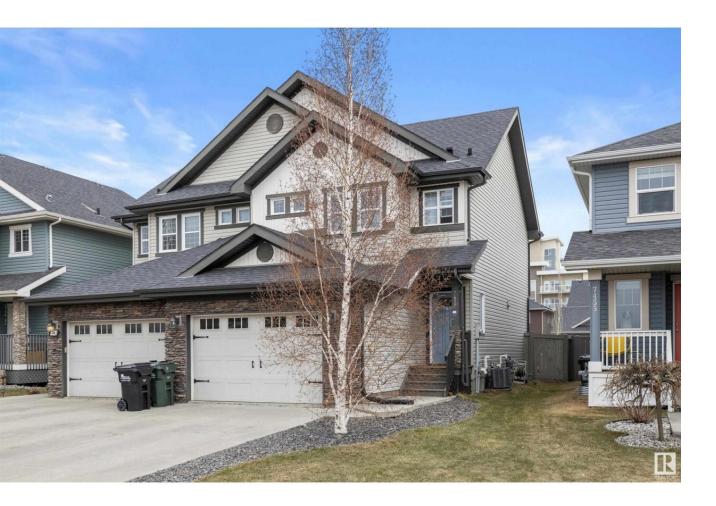

## Sherwood Park Alberta

Listing Presented By:

PRIME LOCATION!! This fantastic 2-storey half duplex in the sought-after Emerald Hills community is brimming with updates: Paint, Trims, and Stylish Vinyl Plank Flooring! Step inside to a bright and welcoming foyer. Spacious 2 pce bath on main floor. The kitchen features stainless steel appliances, a central island with a sink, ample cabinetry, and pantry. Enjoy the cozy fireplace and bonus space for casual dining. Upstairs, discover an expansive primary bedroom with a walk-in closet and a 3 pce ensuite. Two more bedrooms and a full bath provide ample space for family or guests. The fully finished basement includes a 2 pce bath, offering versatile living space ideal for a home office, entertainment haven, or personal gym. Modern comforts like a Tankless HWT and Central A/C enhance your living experience. Outside, the fully fenced backyard, upgraded landscaping, and floating deck (16x16 ft) create the perfect setting for summer BBQs and outdoor gatherings. OVERSIZED SINGLE car Garage Attached! (id:6769)