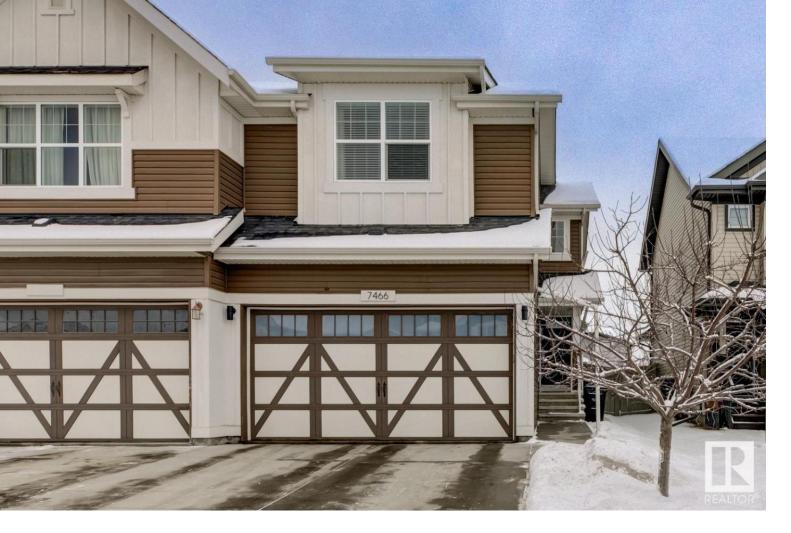

## Sherwood Park Alberta \$449,900

Start your next chapter in this well appointed half duplex home, quietly nestled in the heart of Sherwood Park. As you step inside, you will be greeted with eye-catching details such as open to below foyer, gleaming hardwood floors, granite countertops, custom window coverings & a neutral color pallet throughout. Boasting 4 beds, 4 baths, a professionally developed basement & over 1557 SQFT of living space. The sleek and stylish kitchen showcases stainless steel appliances, garburator & ample cabinet space. The primary bedroom features a upscale ensuite and dual walk-in closets, providing a private retreat from the rest of the home. Outside, enjoy a full day of sunshine on your west facing patio, perfect for summer gatherings. Your double attached garage includes plenty of room for parking & storage. Top it all off with A/C, upstairs laundry & central vacuum. Located within walking distance to Emerald Hills, schools, shopping, restaurants & all your daily essentials. This home is turn key for you! (id:6769)