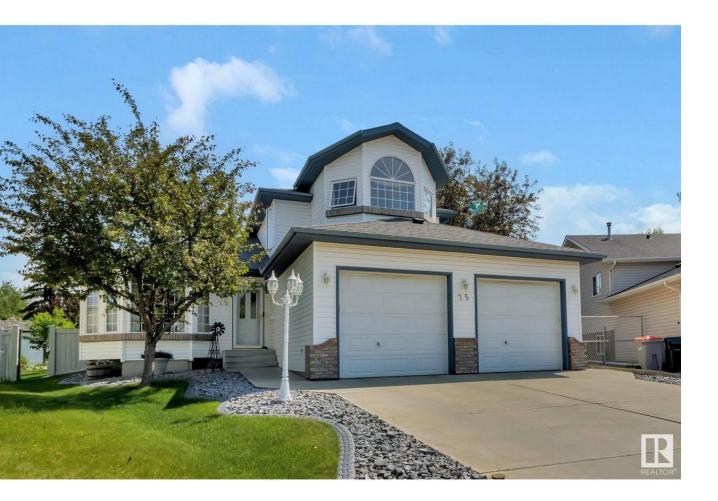

## Stony Plain Alberta \$709,900

AMAZING opportunity to call this STUNNING 2-storey on one of the most BEAUTIFUL lots in Stony Plain home! Over 2100 sq ft PLUS finished basement greets you as you walk in the door. Large living room with great dining space to host family & friends! Very functional kitchen with loads of prep space & great breakfast nook. Big family room with lots of natural light. MAIN FLOOR LAUNDRY! Huge pantry. Upstairs has large master suite with plenty of space for furniture, big closet & 4pc ensuite. 2 more bedrooms great for kids, guests or home office. Basement features large rec room, perfect for TV & games by the fireplace. Another bedroom, bathroom & a great office space! Double attached garage is heated too! HUGE PIE SHAPED YARD features a massive deck with both covered & open options. Powered awning, storage shed, flower beds galore! OVERSIZED SINGLE DETACHED GARAGE is the perfect shop. Heated, includes 220v power, perfect MANCAVE! RV Parking in the back for year round storage! Great cul-de-sac location!!! (id:6769)