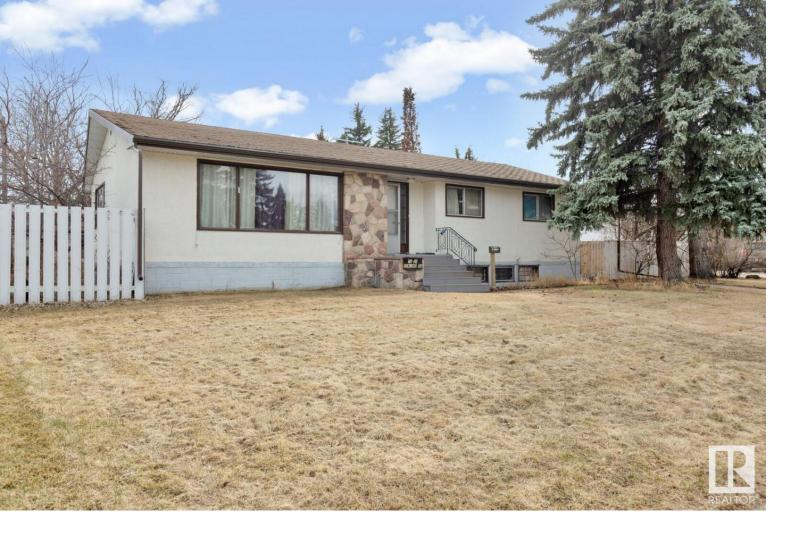

## Edmonton Alberta \$619,900

Welcome Home! Massive Lot on Rowland Road in Forest Heights Edmonton. Approximately 88'x120' lot at about 981 Sq M of Land. Sale includes lots 18 and 17U. Location offers north facing house with south facing yard and rear drive access. Tons of value potential for development. 2.10 RS - Small Scale Residential Zone. Property boasts 1398 sq ft 4 Bedroom Plus Home with 2.5 Bathrooms and Double Detached Garage. Tons of potential in current property as well. Oversized main floor living room with dining area leading to main floor kitchen. Full bathroom on main floor. 3 Large bedrooms up and master bedroom with half bathroom ensuite. Back entrance step down to basement. Large bedrooms and huge family room in basement. Storage, utility, and laundry room. Bathroom with shower in basement. Great location close to everything on very high sought after street. Mature trees and terrific place to call home. Easy access to all parts of Edmonton and Downtown! (id:6769)