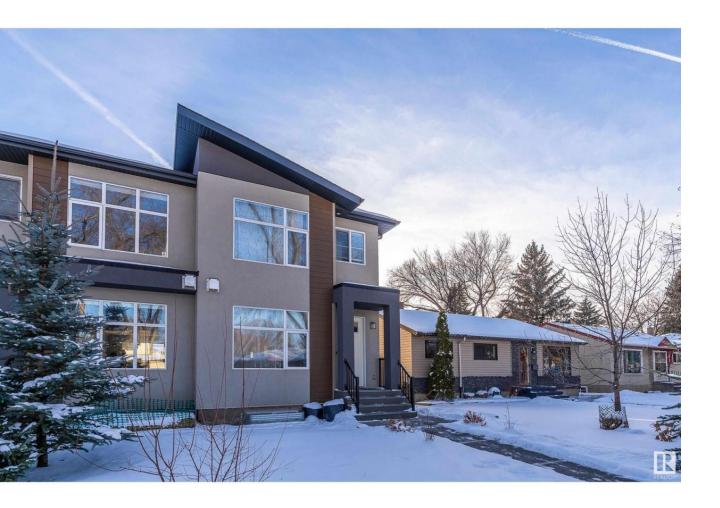

## Edmonton Alberta

\$549,000

This 1700 SQFT two-storey duplex with a detached double garage offers an opportunity to own an EXCEPTIONAL home in a FAMILIAR neigbourhood of King Edward Park, renowned for its A+ rated Commute, Amenities, Cost of Living, Health Facilities, & Schools. Starting W/ 9 ceilings on all 3 floors, Exceptional begins from an open-plan main floor, smartly divided into a lounge area w/ a gas fireplace, a dining area, & a spacious kitchen w/ a quartz Island. Upgrades such as designer lighting fixtures, stainless steel appliances, a gas stove & engineering wood flooring seamlessly blend functionality, style & enjoyment. Exceptional continues on the 2nd floor w/ convenience, practicality, & comfort in mind: Master 5pc ensuite stands out w/ a double sink washroom & a walk-in closet. The other 2 sunlit bedrooms are strategically separated by a significant roomy laundry room & a 4pc bathroom. Added bonus is a separate entrance to a fully-finished basement with a huge living room, a sizeable bedroom & a 4pc bathroom. (id:6769)