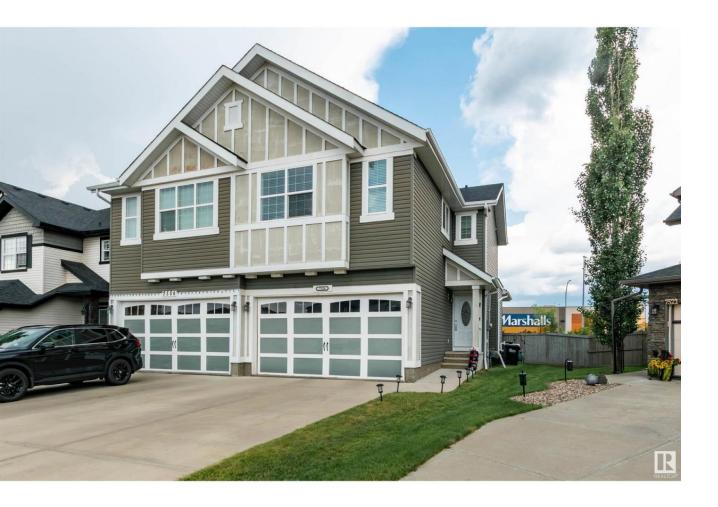

## Sherwood Park Alberta

\$509,000

BEAUTIFUL HALF DUPLEX IN EMERALD HILLS! DOUBLE ATTACHED GARAGE! This lovely home features a modern and open floor plan with 1536 square feet plus a FULLY FINISHED BASEMENT! Spacious living room, laminate flooring, large dining area and a fabulous kitchen! It offers an abundance of cabinetry and counter space with granite finishings, pantry, eating bar, and appliances. Main floor powder room. Upstairs are 3 bedrooms, convenient upstairs laundry and a 4 piece bathroom. Lovely 3 piece ensuite and walk-in closet in the Primary Bedroom. The basement features a family room, flex area for an office, 4th bedroom and a 4 piece bathroom. Fully fenced and landscaped backyard with deck. CENTRAL AIR-CONDITIONING too! An easy short walk to many great amenities including restaurants & shops! Close to schools, parks and the hospital. Easy access to Edmonton from the Henday. Oh, and NO CONDO FEES to worry about! See this beautiful home today! Visit REALTOR(R) website for more information. (id:6769)