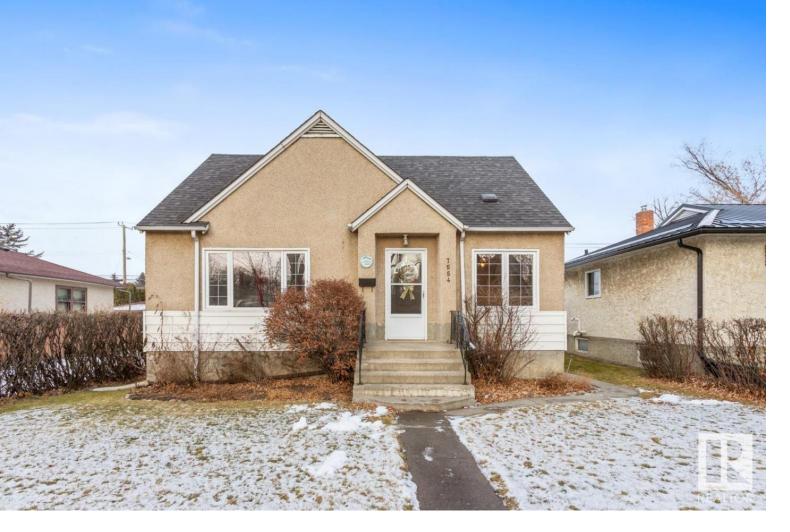

## Edmonton Alberta

\$364,900

Charming 1.5 Storey home on a beautiful tree lined street in the mature neighbourhood of King Edward Park. This well-kept family home has original hardwood flrs which adds a timeless touch to the property. You'll appreciate the traditional main floor layout consisting of a spacious living rm, formal dining space, nicely sized bdrm, 4 pcs bath & a kitchen designed for practicality & offers plenty of storage space. Upstairs features a large & bright primary retreat with a walk-in closet, along with an addl bdrm. Down we go to the partially finished bsmt with a rec rm, laundry rm, 3pc bath & storage rm. Don't forget about the massive backyard with a single detached garage, RV parking available catering to those with RVs, & hot tub! Conveniently located with a short walk to the new LRT Valley Line; making transportation easy, 4 mins to the Bonnie Doon Mall & just a 10-minute commute to Downtown, offering proximity to urban amenities! There's so much potential in this property, you don't want to miss out! (id:6769)