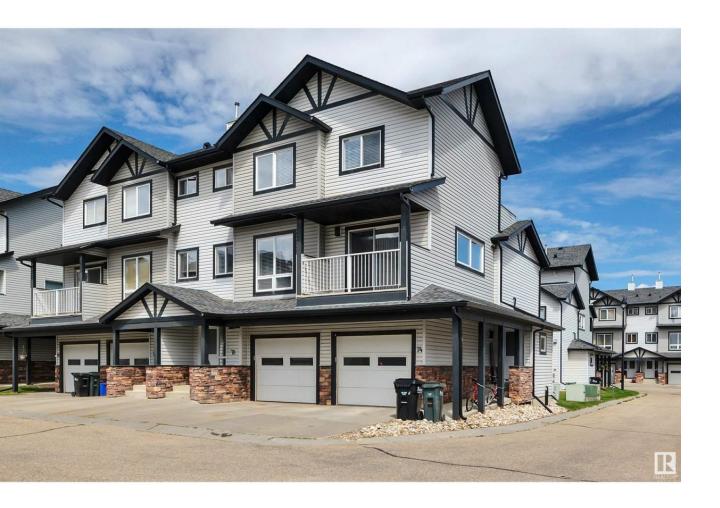

## Sherwood Park Alberta

\$299,900

IMMEDIATE POSSESSION! PRIDE OF OWNERSHIP! BUDGET FRIENDLY! This 1432 sq ft 3 bed, 2.5 bath townhouse has been refreshed & ready for a new owner! Fresh paint, move in ready carpets, & plenty of room to grow. Single attached garage leads to the mudroom & closet. Second level features an open concept living space consisting of a spacious family room, massive island with ample cupboards, & generous dining room for a large table, & balcony for BBQs. 2 pce bath too! Upstairs brings 3 bedrooms, including the primary bedroom w/ 4 pce ensuite & walk in closet. Separate top level balcony for summer hangouts with your favourite book & glass of wine! Basement is unfinished but room for another bedroom or rec room / play space. Condo fees of \$317.47 cover exterior maintenance, snow removal, professional property management, & more! Well run complex with quick access to Hwy 16, walking trails & Italian Centre! Come take a look!