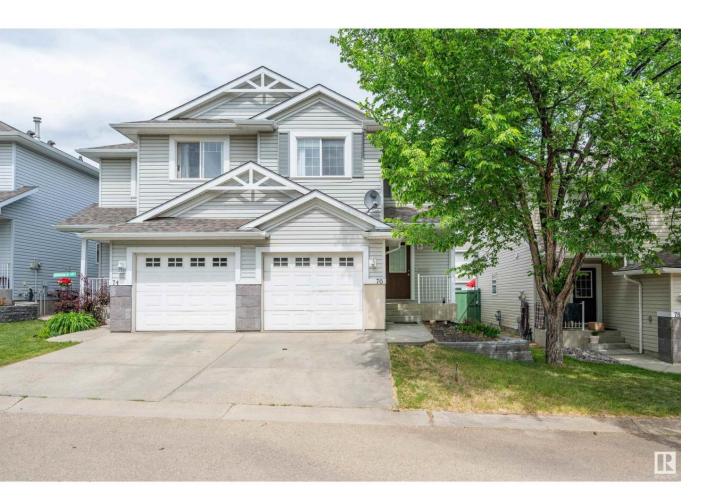

## Sherwood Park Alberta

\$349,702

BEAUTIFUL LAKELAND RIDGE...OVER 1200 Sq Ft with FINISHED BASEMENT...TOTAL 4 BEDROOMS/4 BATHS!....~!WELCOME HOME!~ Cheerful home with lots of natural light! OPEN CONCEPT, with good sized kitchen offering plenty of wood cabinets, & island that overlooks the dining area & living room with cozy gas fireplace. Convenient 2 pce bath on main as well. Primary bedroom has 3 pce ensuite! Two additional bedrooms & 4pc bath complete the upstairs. The fully finished basement with flex space, another bedroom, and 2 pce bath (with roughin for future shower). This home also comes with a nice size deck and fenced yard, ready for those summer BBQs! Just steps away from playgrounds, walking trails, shopping & schools. Great first home or investment property, and great location to call HOME! (id:6769)