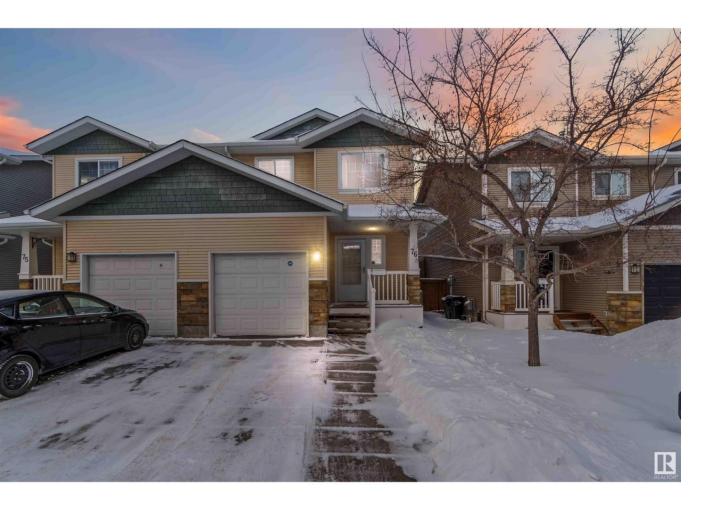

## Edmonton Alberta

\$324,900

This family home offers curb appeal, functionality, and affordability. The bright and open layout features a massive living room lined with HARDWOOD FLOORS and plenty of windows for natural light. The sliding patio doors lead to the huge DECK and FULLY FENCED YARD. The beautiful kitchen has dark wood cabinets, a tile backsplash, under-cabinet lighting, a CORNER PANTRY, and a large island. The main floor includes a spacious entry and a half bath with side x side laundry. Upstairs, you'll find a main bathroom, and three large bedrooms including the massive primary suite with WALK-IN-CLOSET, and 4 pc. ENSUITE with dual vanities. The exterior is full of charm and character. Consisting of a welcoming front porch, stone accents, and a single attached garage with high ceilings and epoxy floor. For guests, VISITOR PARKING is just around the corner. This complex has extremely LOW CONDO FEES. Located in the heart of Northeast Edmonton. Close to shopping, public transportation, schools and the Clareview Rec Center. (id:6769)