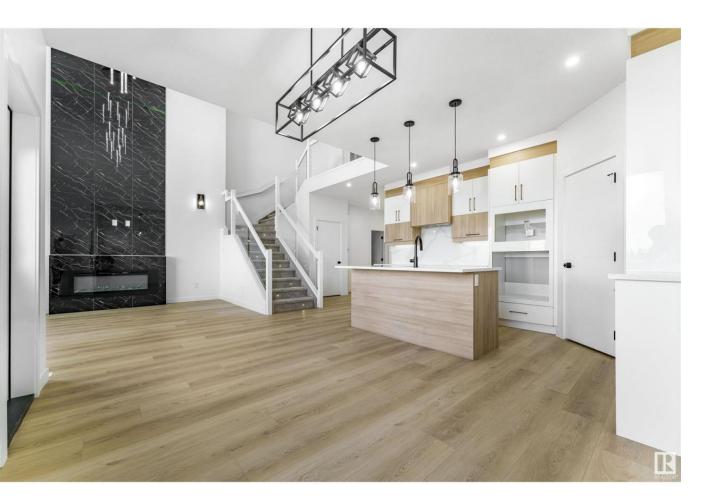

## Spruce Grove Alberta

QUICK POSSESSION ! RARE FIND ! Exceptional 30 FT-WIDE Semi-Detached Home. Welcome to this BRAND-NEW, beautifully designed almost 1800 sq ft property with 9 FEET CEILINGS ON ALL LEVELS that feels more expansive than many detached properties--thanks to its modern open concept layout! Step into the impressive OPEN-TO-BELOW great room, with MASSIVE WINDOWS that pour in natural light, and a sleek ELECTRIC FIREPLACE along with PREMIUM LIGHTING fixtures. The main floor includes a FLEXIBLE DEN & A FULL BATH--perfect for guests or your dream home office. The chef-inspired kitchen is a true standout with DUAL-TONE CABINETS, QUARTZ COUNTERTOPS, and plenty of space. Elegant GLASS RAILINGS elevate the staircase design. Upstairs, you'll find 3 spacious bedrooms, modern baths, and CUSTOM MDF CLOSET SHELVING. A separate side entrance to the basement offers potential for future suite development. LOCATION PERFECTION: Just 2 minutes from park, steps from schools and shopping, and a quick 3-minute drive to the Yellowhead Hwy. (id:6769)