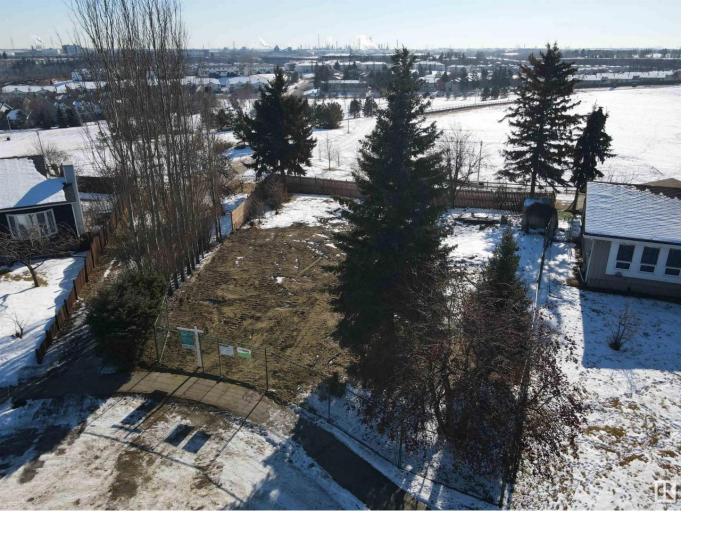

## Edmonton Alberta

\$299,000

Large serviced lot in desirable Canon Ridge! 58 X 114 ft walkout lot backing Canon Ridge Park with a park view in the direction of the river valley and beyond! Bordered on one side by a walkway, this private lot boasts mature trees and a walkout could be accommodated. Close to all amenities and minutes away from Hermitage Park with golf, off leash dog park and Hermitage lake. Pick any builder you desire and build your dream home on the best lot in this mature neighbourhood! (id:6769)