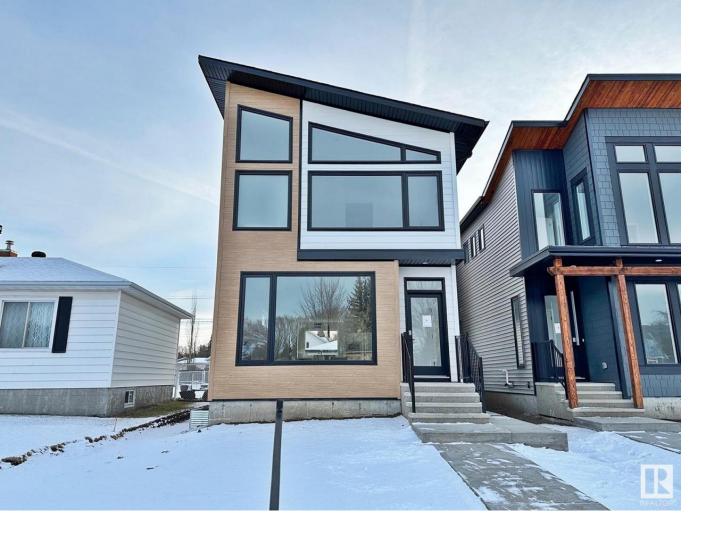

## Edmonton Alberta

\$789,900

ACCENT INFILLS is pleased to present THE RUNDLE! This stunning 19 ft wide, 4 bed, 3.5 bath 2 Storey is wider than a traditional skinny, but maybe best of all is the LEGAL SUITE. Enjoy hosting from your GOURMET KITCHEN w/ BUILT-IN appliances, waterfall island, & separate pantry. Plenty of space at the rear entry w/ custom bench & hooks. Cozy up by the gas fireplace. The stairwell is showcased w/ CUSTOM METAL RAILING. 9ft CEILINGS throughout & WIRE BRUSHED HARDWOOD on the main. The primary bedroom feat a big walk-in closet w/ BUILT IN SHELVING, & a LUX ENSUITE w/ custom shower & soaker tub. 2 generous sized bedrooms, separate laundry room, & a 4pc bath complete the 2nd level. OVERSIZED WINDOWS throughout. The BASEMENT SUITE is perfect for ADDITIONAL INCOME, nanny, or family. Soak up the sun in your private south facing backyard. 20ft X 20ft DOUBLE GARAGE & DECK incl. Nestled on a beautiful street & short walk to Vimy Ridge School & Bonnie Doon Mall! (id:6769)