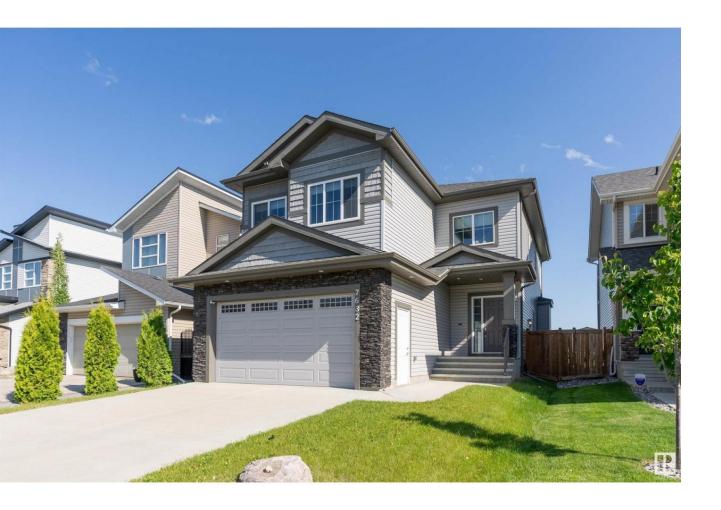

## Edmonton Alberta

\$649,000

SPACIOUS and BRIGHT...Over 2300 sq ft 2 Storey in Crystallina Nera - one of the BEST communities to live in, in Edmonton. This home is FENCED and LANDSCAPED, offers a SIDE ENTRANCE to the basement, and has been built on a REGULAR LOT. Main floor offers an OPEN TO ABOVE ENTRANCE, a FULL BATH, a den/bedroom, a nice sized kitchen with a huge island and SS appliances, and a cozy living room with a fireplace. The dining room overlooks a generous sized deck. The upper level has a very good sized BONUS ROOM, 3 excellent sized bedrooms and 2 full baths. A laundry room completes the upper level. The UNSPOILED BASEMENT has access from a side door, and offers 3 windows. It's all set for a potential future suite. QUICK POSSESSION available. Are YOU ready to call this your new HOME? (id:6769)