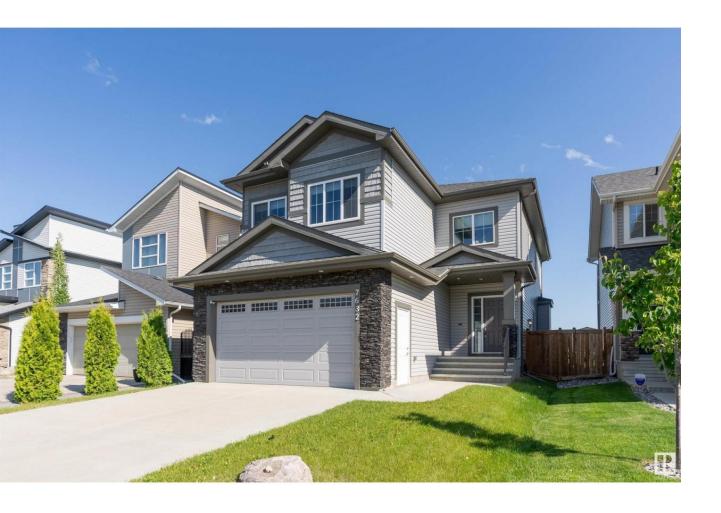

## Edmonton Alberta

\$629.000

QUICK POSSESSION...SPACIOUS and BRIGHT...Over 2300 sq ft 2 Storey in Crystallina Nera - one of the BEST communities to live in, in Edmonton. This home is FENCED and LANDSCAPED, offers a SIDE ENTRANCE to the basement, and has been built on a REGULAR LOT. Main floor offers an OPEN TO ABOVE ENTRANCE, a FULL BATH, a den/bedroom, a nice sized kitchen with a huge island and SS appliances, and a cozy living room with a fireplace. The dining room overlooks a generous sized deck. The upper level has a very good sized BONUS ROOM, 3 excellent sized bedrooms and 2 full baths. A laundry room completes the upper level. The UNSPOILED BASEMENT has access from a side door, and offers 3 windows. It's all set for a potential future basement suite. (id:6769)