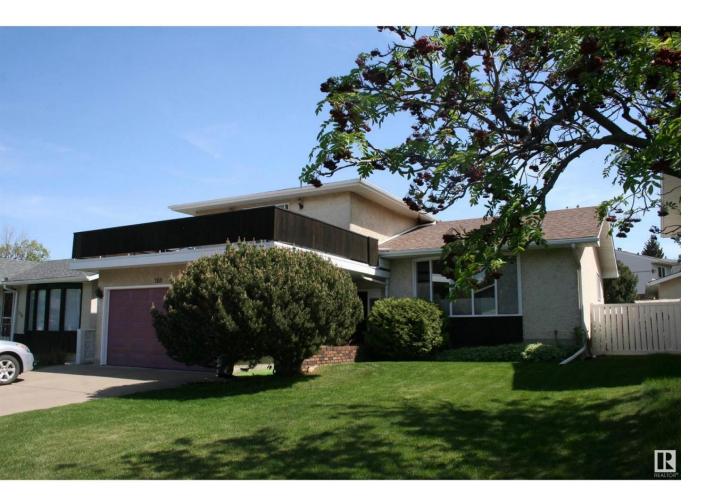

## Edmonton Alberta

Beautiful four level split situated in Lee Ridge. This home has been meticulously maintained and is ready for a new family to enjoy this peaceful setting. Three bedrooms up with three piece ensuite and four piece main bath. Enjoy the evening sunsets from the upper patio off the master bedroom. The two main floor areas include a living and dining room large kitchen area with gas stove and breakfast nook area. Large family room with gas fireplace laundry and two piece bathroom. The lower level is developed with a recreation room cold storage room an large mechanical storage area. Peaceful rear yard area with pergola for shade from the southern exposure (id:6769)